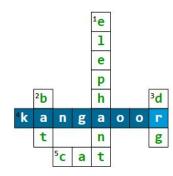

## **Word and Clue**

Enter the word, a space and then the clue. One word/clue pair per line. Need to see an example?

dog Man's best friend cat Likes to chase mice bat Flying mammal elephant Has a trunk kangaroo Large marsupial

Click a cell to start solving your puzzle, or select a print option. You can also <a href="embed-your puzzle">embed-your puzzle</a> on your own website.

Across Down

**x4.** Large marsupial

√5. Likes to chase mice

√1. Has a trunk

Flying mammal

√3. Man's best friend