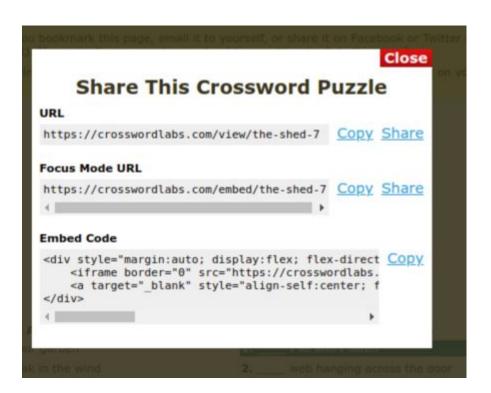

active cell is highlighted in blue
- Start typing in the word
- Hit enter when you are done typing in the word
- The word will turn green or red if you got it right or wrong
- You can use the tab and shift-tab keys to move around the crossword, and the arrow keys

## How to fill the answer

**All Done!** Make sure you bookmark this page, email it to yourself, or share it on Facebook or Twitter (use the Share button over to the right). If you don't, you may have a hard time getting back to this page!

Click a cell to start solving your puzzle, or select a print option. You can also <a href="embed-your puzzle">embed-your puzzle</a> on your own website.



Across Down

**x4.** Large marsupial

√5. Likes to chase mice

√1. Has a trunk

Flying mammal

√3. Man's best friend

## **Share Link**



## **Sharing tools**



## **Explore**



# Demo

https://crosswordlabs.com/

# Thank You