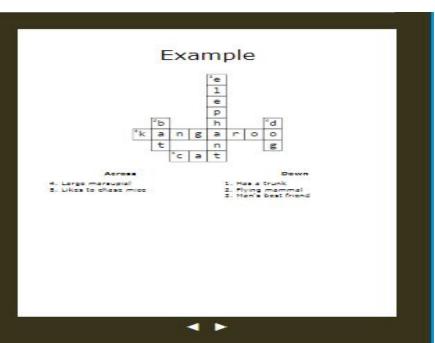

## Crossword Labs

Make a Crossword Find a Crossword About

Login/Sign Up

Crossword Puzzle Title

Example

## **Word and Clue**

Enter the word, a space and then the clue. One word/clue pair per line. Need to see an example?

dog Man's best friend cat Likes to chase mice bat Flying mammal elephant Has a trunk kangaroo Large marsupial

Click a cell to start solving your puzzle, or select a print option. You can also <a href="embed-your puzzle">embed-your puzzle</a> on your own website.

Across Down

**x4.** Large marsupial

√5. Likes to chase mice

√1. Has a trunk

Flying mammal

√3. Man's best friend