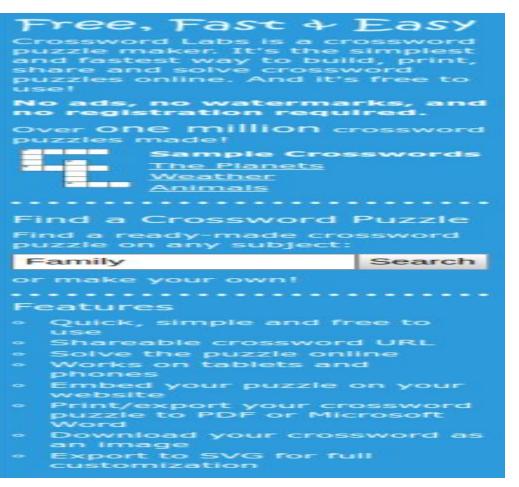

#### Crossword Labs Make a Crossword Find a Crossword About Login/Sign Up Crossword Puzzle Title Free, Fast 4 Easy Crossword Labs is a crossword puzzle maker. It's the simplest and fastest way to build, print, Enter the word, a space and then the clue. One word/clue pair per line. Need to see an example? share and solve crossword puzzles online. And it's free to No ads, no watermarks, and no registration required. Sample Crosswords The Planets Find a Crossword Puzzle Family Search Create a passcode This will protect the answer key, and allow you to edit your puzzle. Don't forget it! You can't recover it. Features Privacy Setting Public (free!) Anyone can find, view, solve and print your puzzle. It will be visible Solve the puzzle online Works on tablets and phones Hidden (members only) Only people who have the direct URL will be able to view/print/solve your puzzle. It will be hidden from search engines. puzzle to PDF or Microsoft Private (members only) Only you can view the puzzle. It or search engines. Save & Finish